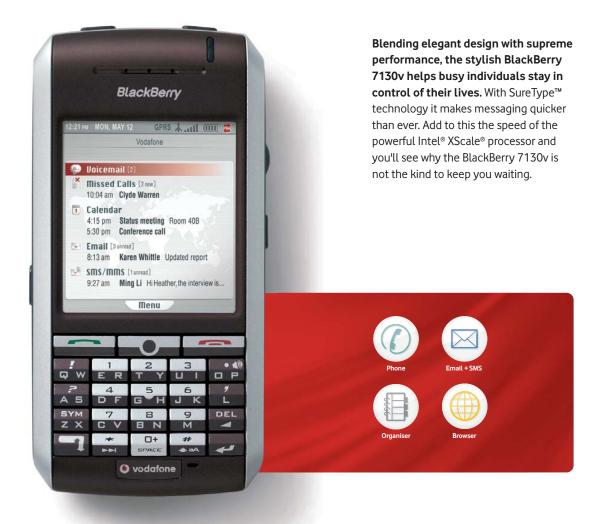

# BlackBerry 7130v™

# BlackBerry 7130v

| Features                               | Benefits                                                                                                   |
|----------------------------------------|------------------------------------------------------------------------------------------------------------|
| Phone                                  |                                                                                                            |
| Sleek and lightweight design           | Stay connected without excess bulk or weight.                                                              |
| Built-in speakerphone                  | Experience hands-free dialog and convenient conference calls with excellent sound quality.                 |
| Bluetooth®-enabled                     | Allows hands-free phone calls via headsets and car kits.                                                   |
| Polyphonic (MIDI and MP3 formats)      | Assign unique ring tones to contacts and personalise your BlackBerry 7130v with your favourite ring tones. |
| Quad-band support                      | Enables international coverage and roaming, so you can communicate almost anywhere.                        |
| Exceptional battery life               | Up to 4 hours talk time and 18 days standby time                                                           |
| Large, dedicated 'Send' and 'End' keys | Make calls with one hand, quickly and easily.                                                              |

### **Email and SMS**

| Ellialt allu SWS                                                        |                                                                                                                                                                                                                                                                                              |
|-------------------------------------------------------------------------|----------------------------------------------------------------------------------------------------------------------------------------------------------------------------------------------------------------------------------------------------------------------------------------------|
| Push technology                                                         | Receive your email without effort. Messages are delivered automatically to the BlackBerry 7130v.                                                                                                                                                                                             |
| SureType keyboard technology                                            | Type messages easily and accurately with the familiar QWERTY style keyboard and intuitive software that 'learns' as you use it.                                                                                                                                                              |
| Light-sensing screen                                                    | Optimises LCD screen lighting levels automatically for ideal indoor and outdoor viewing.                                                                                                                                                                                                     |
| 64 MB Flash Memory                                                      | Count on ample memory for emails, attachments and application downloads.                                                                                                                                                                                                                     |
| Send and receive text and multimedia messages                           | Communicate with family and friends that have SMS- and/or MMS-enabled devices.                                                                                                                                                                                                               |
| View attachments                                                        | Open popular document and graphic attachments on the go. View PowerPoint presentations in an easy-to-use slideshow format.                                                                                                                                                                   |
| Integrate up to 10 supported email accounts with your BlackBerry 7130v. | Manage multiple email accounts from your device and get the benefit of BlackBerry push technology for each one. Plus, your desktop account is updated whenever you send, delete or read a message on your BlackBerry device.                                                                 |
| New, optional BlackBerry email address                                  | Could you use an extra email account? Or an address reserved for close contacts? You can choose a unique BlackBerry email address. Messages sent to this address are received and stored right on your BlackBerry device, so you never need to use a desktop computer to manage the account. |
| Easy set-up directly from your<br>BlackBerry device                     | Simply provide addresses and passwords for your existing supported accounts.                                                                                                                                                                                                                 |

| Features                                       | Benefits                                                                                                                                    |
|------------------------------------------------|---------------------------------------------------------------------------------------------------------------------------------------------|
| Organiser                                      |                                                                                                                                             |
| Address book, calendar, memo pad and task list | Stay on top of your day – wherever it takes you.                                                                                            |
| Integrated address book                        | Quick access to contact information – email, SMS and phone directly from one centralised address book.                                      |
| Desktop synchronisation                        | Synchronise information between your PC or Mac desktop and your BlackBerry device, including calendar, address book, tasks, memos and more. |

#### Browser

| DIOWSEI                                             |                                                                                                     |  |
|-----------------------------------------------------|-----------------------------------------------------------------------------------------------------|--|
| Web browsing                                        | Delivers a fast and dynamic viewing experience of full HTML content.                                |  |
| Large, bright, high-resolution colour<br>LCD screen | Read email and view graphics and information easily. Optimised for both indoor and outdoor viewing. |  |
| Thumb-operated trackwheel navigation                | Scroll through web pages with ease.                                                                 |  |
| Bookmarks                                           | Save bookmarks for one-click access to favourite sites.                                             |  |
| Convenience key                                     | Easy, one-touch mobile web browsing access.                                                         |  |

#### **Specifications** Size (LxWxD) 114.5mm x 56 mm x 18.4 mm Weight Approximately 4.2 oz/120 g (with battery) **Processor** Intel® XScale® processor Memory 64 MB flash memory; 16 MB SRAM Modem Embedded RIM wireless modem Keyboard SureType keyboard technology with QWERTY-style layout Large, bright, high-resolution, colour LCD screen (240 x 260) **Display Navigation** Thumb-operated trackwheel and ESC key. Dedicated send, end, mute and two user-configurable convenience keys. **Notification** Polyphonic, vibrate, on-screen or LED indicator; user configurable Polyphonic (MIDI and MP3 formats) **Ring Tones User Interface** Easy-to-navigate home screen and menus Voice Input/Output Integrated earpiece and microphone. Hands-free headset Built-in speakerphone. Bluetooth-enabled Bluetooth 2.0 Hands-free headset and car kit profiles supported **Battery** BlackBerry C-S2 Battery™ (Removable/rechargeable Lithium cell) **Battery Life** Over 4 hours talk time and 18 days standby time Security Password protection and keyboard lock Network 850/900/1800/1900 MHz GSM/GPRS and EDGE networks Compatibility Up to 10 supported email accounts on a single device. (Email Integration) BlackBerry Internet Service™ supports the following email accounts: > ISP email such as POP3, IMAP4 (SSL supported) Microsoft Outlook® Web Access v5.5, 2000 and 2003 > Microsoft Exchange v5.5, 2000 and 2003 via the BlackBerry Mail Connector > IBM® Lotus® Domino® v5.0, v6.0, v6.5 via the BlackBerry Mail Connector Compatibility ACT!® 4.0.2/2000/6.0; ASCII Text File Importer/Exporter; Novell® GroupWise® (Organiser Integration) 5.5/6.0; Lotus Notes® 4.5/4.6/5.0/6.0/6.5; Lotus Organiser® 5.0/6.0; Microsoft Outlook 97/98/2000/ 2002/2003 (XP); Microsoft Outlook Express; Microsoft Schedule+7.5; Microsoft Schedule+ Default; Netscape®. PocketMac for BlackBerry enables synchronisation with: Entourage Contacts, Calendar, Tasks and Notes;